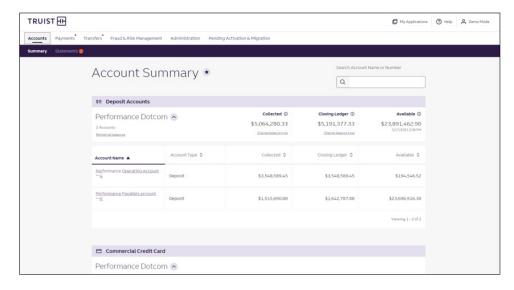

## Dashboard - Account Summary

#### Sample Truist One View - Dashboard Summary

Truist One View landing page offers navigation options at the top center toolbar.