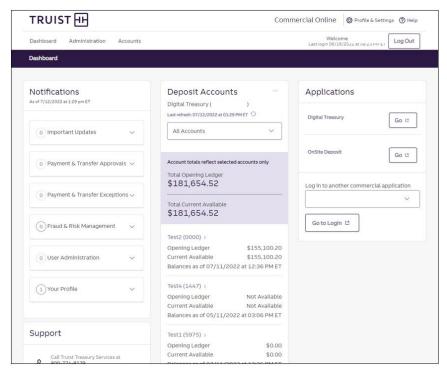

## Dashboard - Account Summary

#### Sample Truist One View - Dashboard Summary

Truist One View landing page offers navigation options at the top center toolbar.

## **Truist Commercial Online**

• Notifications are available on the Dashboard Summary.

#### Truist One View -

Notifications are available highlighted by red asterisk next to each applicable page from the dashboard summary.