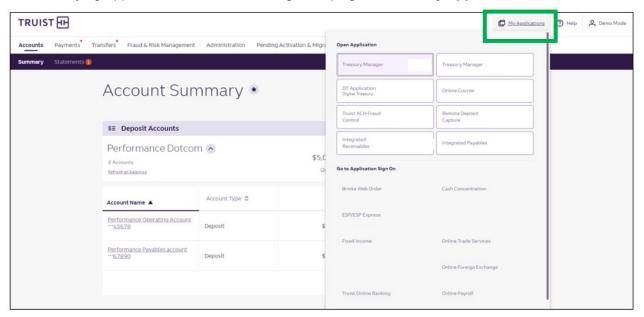

## **Underlying Applications**

## Truist Commercial Online

Underlying Applications are available on the Dashboard Summary.

#### Truist One View -

• Underlying Applications are available using the top right link from My Applications.