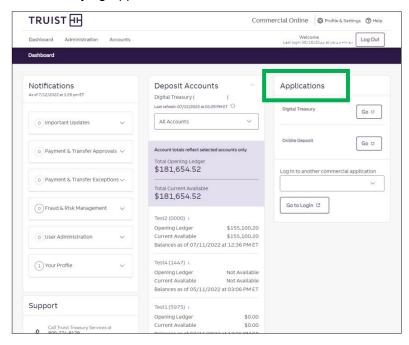

## Truist Commercial Online

Underlying Applications are available on the Dashboard Summary.

#### Truist One View -

• Underlying Applications are available using the top right link from My Applications.