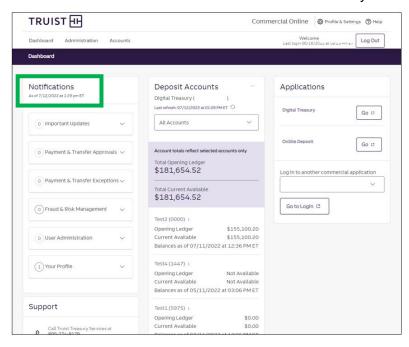

## Dashboard - Account Summary

#### Sample Truist One View - Dashboard Summary

Truist One View landing page offers navigation options at the top center toolbar.

#### **Notifications**

## **Truist Commercial Online**

• Notifications are available on the Dashboard Summary.

#### Truist One View -

Notifications are available highlighted by red asterisk next to each applicable page from the dashboard summary.